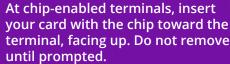

## Have a chip card?

During the transition to chip, you can swipe your card as you normally would and follow the prompts. If the terminal is chipenabled, it will prompt you to insert it instead. If you already know your chip card works there, start by inserting your card.