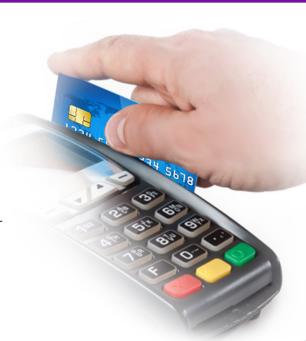

## Have a chip card?

During the transition to chip, you can swipe your card as you normally would and follow the prompts. If the terminal is chipenabled, it will prompt you to insert it instead. If you already know your chip card works there, start by inserting your card.

Provide your signature or PIN as prompted by the terminal. Some transactions may not require either.

When the terminal says the transaction is complete, remove your card.